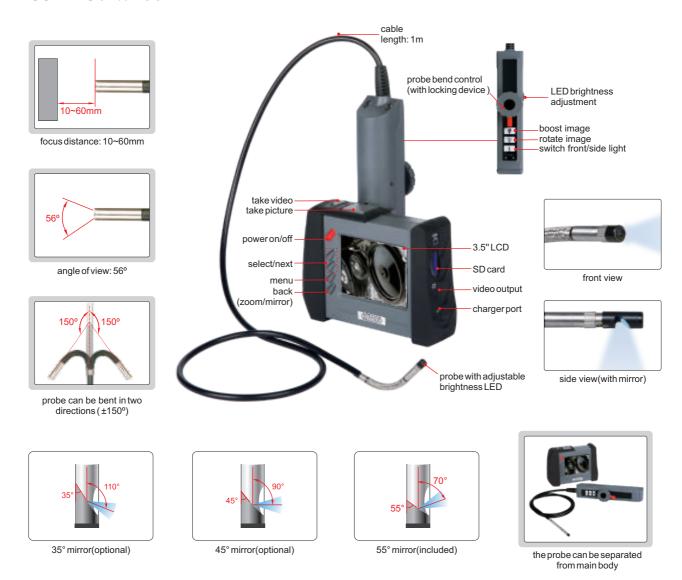

## **ENDOSCOPE** CODE ISV-WE60A\*

■ The probe can be separated from main body(2.4G WiFi), the maximum distance is 10m

| SPECIFICATION             |                                                              |  |
|---------------------------|--------------------------------------------------------------|--|
| Probe diameter            | 6mm                                                          |  |
| Dust/waterproof probe     | IP67                                                         |  |
| Pixel                     | 0.3M                                                         |  |
| Resolution                | 640x480                                                      |  |
| Frame rate                | 30fps                                                        |  |
| lmage process             | mirror, zoom (1.5X)                                          |  |
| File format               | picture: JPG , video: ASF                                    |  |
| Memory                    | 4GSD card                                                    |  |
| Power supply of probe     | rechargeable battery (charged through main body or USB port) |  |
| Power supply of main body | rechargeable battery (for 4 hours working)                   |  |
| Weight                    | 650g                                                         |  |

## STANDARD DELIVERY

| Main body          | 1pc |
|--------------------|-----|
| Probe              | 1pc |
| SD card (4G)       | 1pc |
| 55° mirror         | 1pc |
| AC/DC adapter      | 1pc |
| Video output cable | 1pc |
| USB cable          | 1pc |

## **OPTIONAL ACCESSORY**

| 35° mirror | ISV-WE60-R35 |
|------------|--------------|
| 45° mirror | ISV-WE60-R45 |